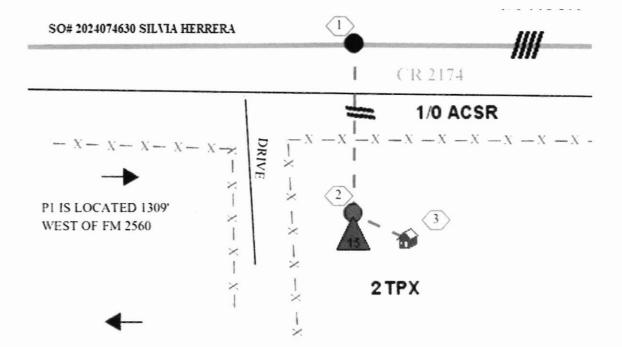

2000 I-30 E Greenville, TX 75402

Thursday, August 1, 2024 County: Hopkins County Farmers Electric Cooperative Member: SILVIA HERRERA Service Order Number: 2024074630 Greetings: Farmers Electric Cooperative, Inc. is requesting permission to construct electrical power distribution facilities which will cross County Road 2174. Site location map/construction sketches are attached. The construction sketch details the proposed work. The proposed electrical service will be constructed: ☑ Overhead - All road crossings will have a minimum vertical clearance of 22 feet. ☐ Underground - All underground bore crossings are PVC encased 4' of coverage from the lowest point of the Right of Way. If you have any questions, please contact me at any time. Sincerely, Shaya Smith ssmith@farmerselectric.coop **Engineering Coordinator** Enclosures County Approval Section: Approved: Denied: